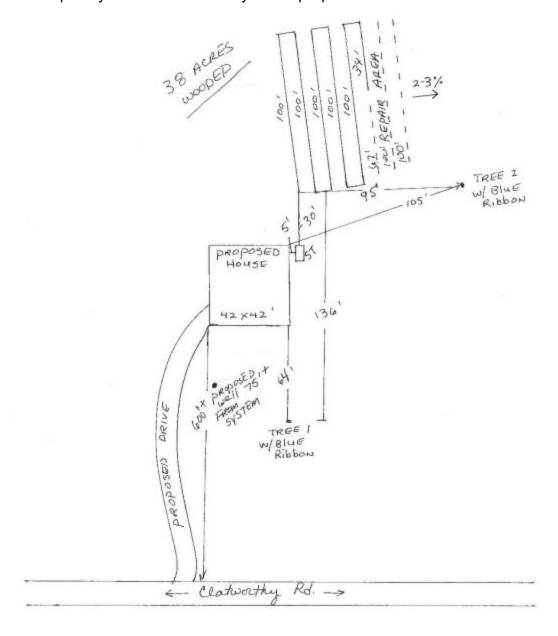

## PERMIT TO CONSTRUCT SYSTEM DIAGRAM

See System Diagram on page 2 of this document.

Issued/Revised By:

Date: January 04, 2024

## PERMIT TO CONSTRUCT SYSTEM DIAGRAM

- perc test was completed before seller decided to dived the property into tract but the test area is completely within the boundary of the propased tract 1